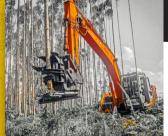

#### Cosben Telescopic Arms Deeper Faster Better'

Can your 49T excavator extract 174T per hour at a depth of 42m? With a Cosben telescopic arm it can.

- 2 Year Warranty
- 360° rotation circuit
- Option to operate mechanically or hydraulically with precise Unmatched
- crushing forces