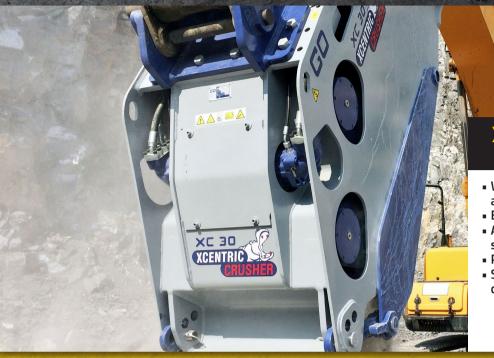

## Centric Crushers

"Better-Faster-Stronger"

- World's most technologically advanced crushing bucket
- Easy, quick adjustment system
- Advanced high Inertia drive system
- Patented circular jaw movement
- SSAB Hardox & Strenx constructio