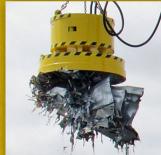

## Centric Crushers

"Better-Faster-Stronger"

- World's most technologically advanced crushing bucket
- Easy, quick adjustment system
- Advanced high Inertia drive system
- Patented circular jaw movement
- SSAB Hardox & Strenx constructio