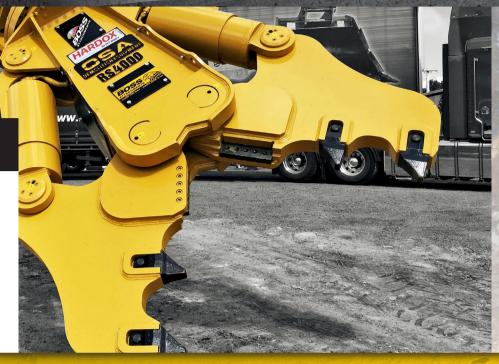

By Boss Attachments

- Entirely made in Hardox and Strenx
- Boasts two large cylinders
- Continuous, precision 360° rotation in both directions
- Fast, accurate and efficient jaw positioning