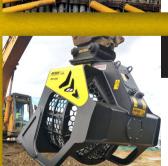

### **Dymax Tree shear**

- World leading forestry
- attachments Dual grapple arms & twin shear arms
- Replaceable high strengt
- cutting knives Stronger, cleaner cutting performance