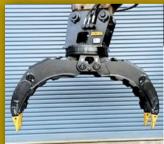

By Boss Attachments

- Entirely made in Hardox and Strenx
- Boasts two large cylinders
- Continuous, precision 360° rotation in both directions
- Fast, accurate and efficient jaw positioning